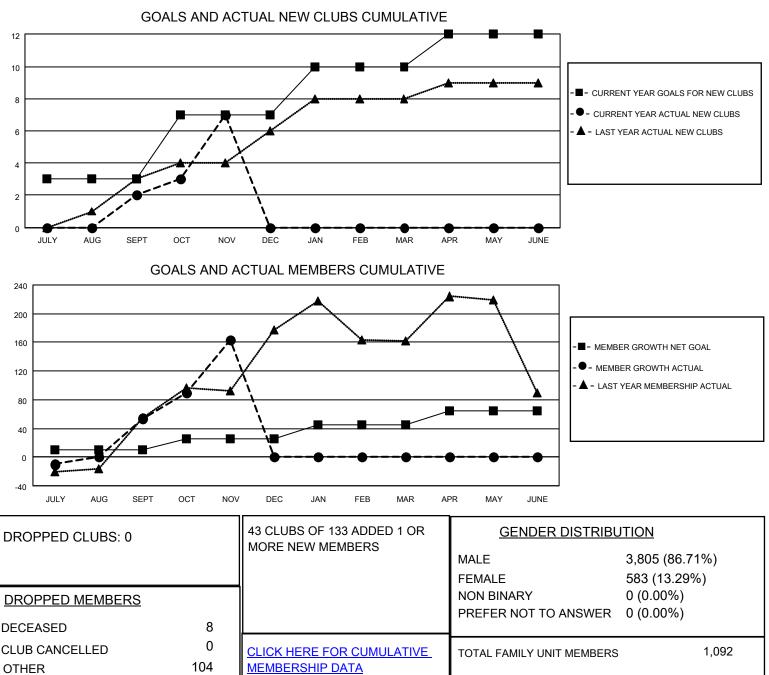

## LOCATION INDIA

District 318 C

Results as of: 11/30/2021

| Clubs                 |               |           |               | Members               |                        |                         |                                                    |
|-----------------------|---------------|-----------|---------------|-----------------------|------------------------|-------------------------|----------------------------------------------------|
| RESULTS FOR 2021-2022 |               |           |               | RESULTS FOR 2021-2022 |                        |                         |                                                    |
| QUARTER               | NEW CLUB GOAL | NEW CLUBS | DROPPED CLUBS | QUARTER MEMI          | BER GROWTH NET<br>GOAL | MEMBER GROWTH<br>ACTUAL | DROPPED<br>MEMBERS ACTUAL<br>(including transfers) |
| JULY/AUG/SEPT         | 3             | 2         | 0             | JULY/AUG/SEPT         | 10                     | 112                     | 54                                                 |
| OCT/NOV/DEC           | 4             | 5         | 0             | OCT/NOV/DEC           | 15                     | 170                     | 58                                                 |
| JAN/FEB/MAR           | 3             | 0         | 0             | JAN/FEB/MAR           | 20                     | 0                       | 0                                                  |
| APR/MAY/JUNE          | 2             | 0         | 0             | APR/MAY/JUNE          | 20                     | 0                       | 0                                                  |